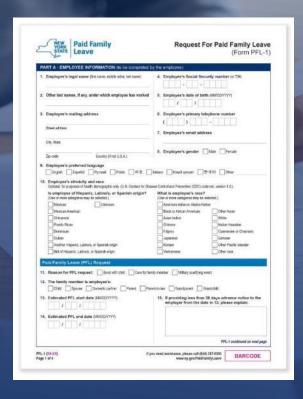

#### **Anplwaye**

 Depoze fòm reklamasyon avèk patwon

#### **Patwon**

- Antre enfòmasyon sou fòm reklamasyon an
- Retounen bay anplwaye a nan 3 jou oswa pi piti

#### Pou Jwenn Fòm Demann

Ou ka jwenn fòm Konje Peye pou Fanmi yo nan men :

- Patwon ou
- Konpayi asirans patwon ou
- ny.gov/PaidFamilyLeave