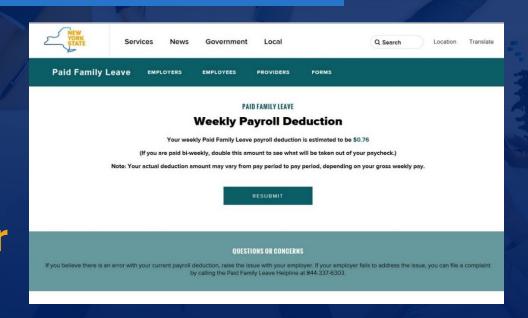

#### Kalkilatris Dediksyon Chak Semèn

Yon kalkilatris dediksyon chak semèn disponib: ny.gov/PFLcalculator