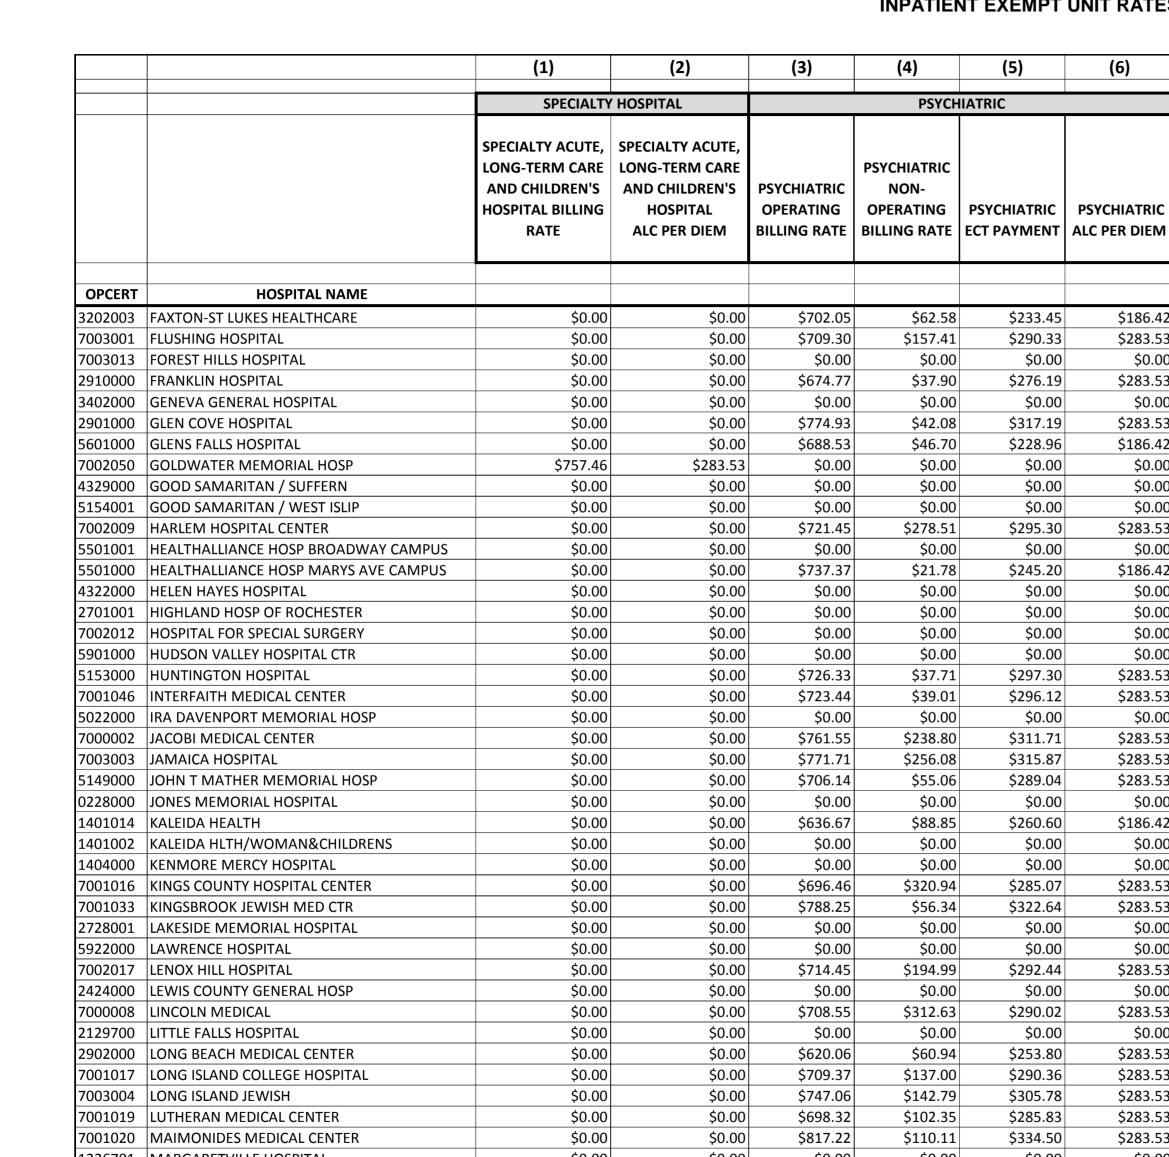

|            |                                                          | Compensation, No                           |
|------------|----------------------------------------------------------|--------------------------------------------|
|            |                                                          | Fault, Volunteer                           |
|            |                                                          | Firefighters,                              |
| Line       | Calculation Elements                                     | Volunteer Ambulance                        |
|            |                                                          | Data Source and Formulas                   |
|            | MPT UNIT/HOSPITAL ACUTE CARE                             |                                            |
| 1.         | Exempt Unit/Hospital Stay Days                           |                                            |
|            | a. Total Number of Days in Stay (inc. ALC)               | Medical Record                             |
|            | b. Alternate Level of Care (ALC) Days                    | Medical Record                             |
|            | c. Total Acute Care Days excluding ALC                   | Line 1a - Line 1b                          |
|            | Acute Per Diem Rate or Alternate Payment Per Diem        | See Applicable WCNF Rate                   |
| 2.         | (adjusted by WEF)                                        | Publication Psych Operating                |
|            | •                                                        | Billing Rate (Col 3)                       |
| 3.         | Per Case Service Intensity Weight for Psych DRG          | *SIW APR-DRG Table (DOH) -                 |
|            | Classification                                           | Psych                                      |
| 4.         | Age Adjustment Factor                                    | Age Factor (17 & under=1.0872,             |
|            |                                                          | 18 & over =1.0000)                         |
| 5.         | Mental Retardation Factor (if applicable)                | 1.0599                                     |
|            |                                                          | *Comorbidity Weight Factors                |
| 6.         | Comorbidity Factor(s)                                    | (DOH)                                      |
| ٠.         | Comorbidity Lactor (b)                                   | (If more than 1 exists, use highest weight |
|            |                                                          | factor)                                    |
|            | LOS Scale Factor (indicates which scaling factor is      | Days 1-4=1.20                              |
| 7          | applicable for each day of the stay. Note: day 1 for all | Days 5-11=1.00                             |
| 7.         | readmissions within 30 days is considered day 4 for      | Days 12-22=0.96                            |
|            | scaling purposes)                                        | Days 23 & over=0.92                        |
|            | G. ,                                                     | See Applicable WCNF Rate                   |
| •          | N O A DIN G                                              | Publication for Psych Non-                 |
| 8.         | Non-Operating Billing Component (capital, etc)           | Operating Billing Rate (Col 4)             |
|            |                                                          | x number of days                           |
|            |                                                          |                                            |
| 0          |                                                          | See Applicable WCNF Rate                   |
| 9.         | Electro Convulsive Therapy (ECT) Component               | Publication for Psych ECT Payment          |
|            |                                                          | (Col 5) x number of treatments             |
|            |                                                          | Repeat for each day of the stay:           |
|            |                                                          | Line 2 x Line 3 x Line 4 x Line 5 x        |
| 10.        | Total Payment at 100% (see payment example below)        | Line 6 x applicable Line 7 factor.         |
|            |                                                          | Then, add the totals from Lines 8          |
|            |                                                          | and 9                                      |
| <b>ALT</b> | ERNATE LEVEL OF CARE (ALC) PAYMENT:                      | -                                          |
| 11.        | CALCULATION OF ALC PAYMENT:                              |                                            |
|            |                                                          | See Applicable WCNF Rate                   |
| (a)        | Alternate Level of Care Billing Rate                     | Publication for Psych ALC Per              |
| (a)        | and Devel of Care Dining Rune                            | Diem (Col 6)                               |
| (b)        | Number of ALC Days                                       | Line 1b                                    |
|            | Total ALC Payment                                        | Line 10 Line 11a x Line 11b                |
|            | AL PAYMENT AMOUNT:                                       | Line IIu a Line IIu                        |
| 101        |                                                          |                                            |
| 12.        | Total Exempt Unit/Hospital w/ALC Payment at 100%         | <b>Line 10 + Line 11c</b>                  |
|            |                                                          |                                            |
| *          |                                                          |                                            |
|            |                                                          | D., D'., A. T. D. 1                        |
| Footn      |                                                          | Pay Directly To Pool                       |
|            | Surcharge April 1, 2009======>                           | 9.63%                                      |
|            |                                                          | <u>Pay To Hospital</u><br>9.63%&28.27%     |
|            | Surcharge April 1, 2009=====>                            |                                            |